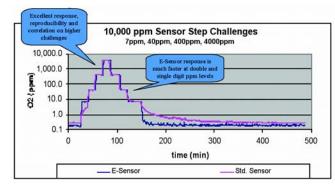

### Fast Response

- Instantaneous response to oxygen change
- Fast response, typically less than 10 seconds to read 90% of a step change

For more information about the DF-340E, the 300E Series or the E-Sensor, visit www.delta-f.com.

# **DF-340E Performance**

Lowest Detection Level (LDL) Response Time Upset Recovery Ranges Ambient Operating Temperature

3 ppb (340E-H0050M model) Instantaneous to O<sub>2</sub> change <10 seconds to read 90% of step change 0-0.5 ppm to 25% re 32° to 113° F (0° to 45° C)